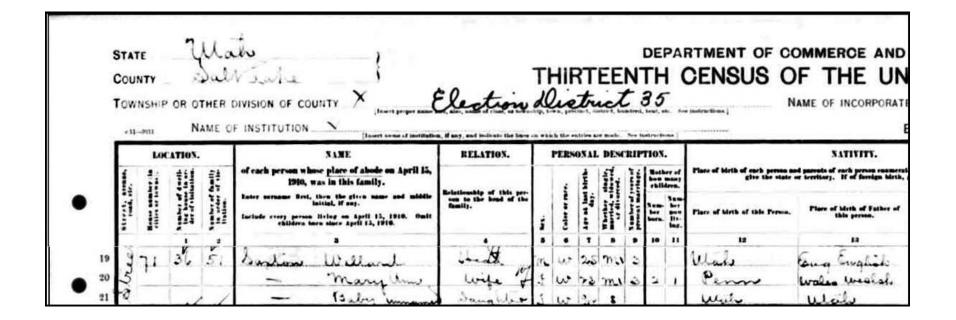

United States of America, Bureau of the Census. Fifteenth Census of the United States, 1910. Washington, D.C.: National Archives and Records Administration, 1910. Microfilm T624, Roll 1607, Election District 35, Salt Lake City Ward 3, Salt Lake County, Utah, Supervisors District No. Utah, Enumeration District No. 127, Sheet No. 3A, Lines 19-21.

## Fifteenth Census of the United States – 1910 Willard Saxton and Family

United States of America, Bureau of the Census. Fifteenth Census of the United States, 1910. Washington, D.C.: National Archives and Records Administration, 1910. Microfilm T624, Roll 1607, Election District 35, Salt Lake City Ward 3, Salt Lake County, Utah, Supervisors District No. Utah, Enumeration District No. 127, Sheet No. 3A, Lines 19-21. Fifteenth Census of the United States – 1910 Willard Saxton and Family